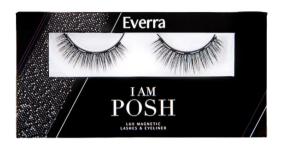

# Everra 5 and 11 Magnet Lash

These premium luxurious lashes are gorgeous, flirty, and fun... You will fall in love with our latest lashes! Embrace all the feels with these natural, lightweight, non-irritating lashes that are so easy to apply – even for beginners. With all-day comfort, these beauties can be worn up to 30 times!

<u>INGREDIENTS:</u> POLYBUTYLENE TEREPHTHALATE (PBT).

<u>Warnings:</u> Magnetic products should not be worn in or near an MRI machine. Do not freeze. For external use only. Store out of the reach of young children. Keep in cool and dry place.