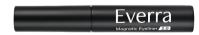

# Everra Magnetic Eyeliner 2.0

This NEW Everra Magnetic Liner 2.0 will hold and show off your incredible Magnetic Lashes... even better than before!

I<u>NGREDIENTS:</u> WATER (AQUA), STYRENE/ACRYLATES COPOLYMER PROPYLENE GLYCOL, BEESWAX, TRIETHANOLAMINE, PEG-100 STEARATE, PHENOXYETHANOL, COPERNICIA CERIFERA (CARNAUBA)WAX, ETHILHEXYGLYCERIN, IRON OXIDES.

<u>Warnings:</u> Magnetic products should not be worn in or near an MRI machine. Do not freeze. For external use only.