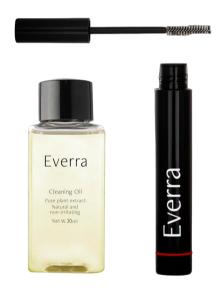

# Everra Magnetic Liner Remover

Everra Magnetic Liner Remover is safe for your skin while easily and effectively removing your Everra Magnetic Eyeliner. This natural, non-irritating, gentle, cleansing formula lifts dirt and makeup away in just a few swipes without being harsh on your eyes.

<u>Ingredients:</u> Vitis vinifera, Seed oil, Laureth - 4, Isododecane, Methylparaben, Pure Plant Extract <u>Warnings:</u> FOR EYES ONLY - DO NOT USE ON LASH STRIPS OR MAGNETS

#### Everra Lux Mascara

Everra's LUX Mascara will give you a glamorous look with extra volume, pleasant softness, and an incredible velvety touch. Our unique/distinctive brush not only lengthens and layers well but gives you the versatile ability to lift, lengthen curl and separate your lashes depending on what side or angle of the brush you use.

INGREDIENTS: AQUA, CI 77499, CERA ALBA, CYCLOPENTASILOXANE, GLYCERYL STEARATE SE, COPERNICIA CERIFERA CERA, ALCOHOL DENAT., PALMITIC ACID, POLYBUTENE, STEARIC ACID, HYDROGENATED OLIVE OIL STEARYL ESTERS, NYLON-12, ACRYLATES COPOLYMER, GLYCERYL STEARATE, VP/EICOSENE COPOLYMER, ACACIA SENEGAL GUM, GLYCERIN, SYNTHETIC BEESWAX, AMINOMETHYL PROPANEDIOL, PHENOXYETHANOL, C26-28 ALKYL DIMETHICONE, CANDELILLA CERA, ACRYLATES/ETHYLHEXYL ACRYLATE COPOLYMER, TRIBEHENIN, PEG-30 DIPOLYHYDROXYSTEARATE, PANTHENOL, HYDRATED SILICA, VP/VA COPOLYMER, POLYVINYL ALCOHOL, HYDROXYETHYLCELLULOSE, ETHYLHEXYLGLYCERIN, PROPYLENE GLYCOL, POLYQUATERNIUM-10, LAURETH-21, SODIUM DEHYDROACETATE, DISODIUM PHOSPHATE, POLYSORBATE 60, SODIUM PHOSPHATE